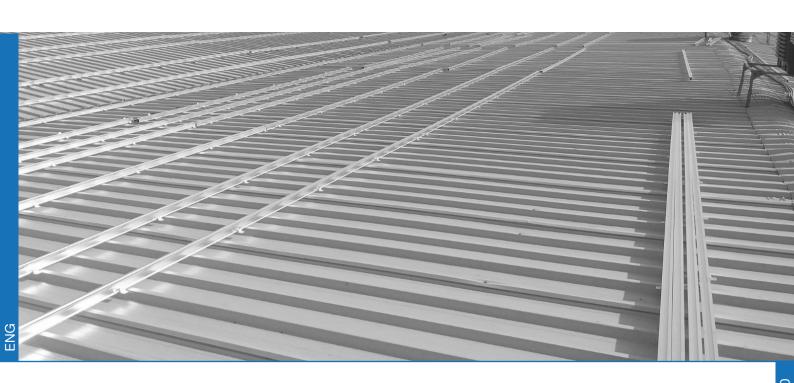

----------------------------------------------------------------------------|
| Scope of application   | Pitched roofs with trapezoidal sheet metal or sandwich panels                      |
| Compatible Solar Panel | L: 640mm - 1960mm<br>W: 990mm-1010mm<br>H: 30mm - 45mm                             |
| Fixation               | Self drilling screw or rivet                                                       |
| High options           | 30 - 45 - 60 - 85mm                                                                |
| Material               | Profile and clamps : Aluminium 6063-T66 Support : EPDM Fasteners : Stainless A2-70 |
| Module Orientation     | Landscape and Portrait                                                             |



# XSide + ISOBEAM = ISOSIDE



# ISOBEAM V1.1



+90 216 693 23 49 www.isotec.com.tr

# Photos







www.isotec.com.tr

# Ž

## Congo

ISOTEC Enerji San. ve Tic. Ltd. Şti.

Çengeldere - Beykoz - Istanbul

Tel.: 0216 693 23 49 Mail: teklif@isotec.com.tr

Web: www.isotec.com.tr