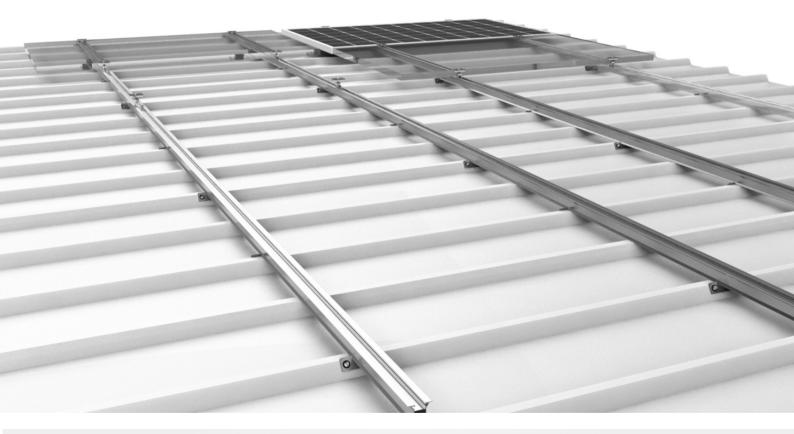

---------------------------|
| Scope of application   | Pitched roofs with trapezoidal sheet metal or sandwich panels                      |
| Compatible Solar Panel | L: 640mm - 1960mm<br>W: 990mm-1010mm<br>H: 30mm - 45mm                             |
| Fixation               | Self drilling screw or rivet                                                       |
| High options           | 30 - 45 - 60 - 85mm                                                                |
| Material               | Profile and clamps : Aluminium 6063-T66 Support : EPDM Fasteners : Stainless A2-70 |
| Module Orientation     | Landscape and Portrait                                                             |



# XSide + ISOBEAM = ISOSIDE



# ISOBEAM V1.1



+90 216 693 23 49 www.isotec.com.tr

# Photos







www.isotec.com.tr

# Ž

## Congo

ISOTEC Enerji San. ve Tic. Ltd. Şti.

Çengeldere - Beykoz - Istanbul

Tel.: 0216 693 23 49 Mail: teklif@isotec.com.tr

Web: www.isotec.com.tr