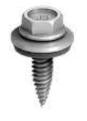

### Self drilling screw

- This self drilling screw with seal, drills a hole no bigger than needed
- Fastening without swarf
- Sealing warranty