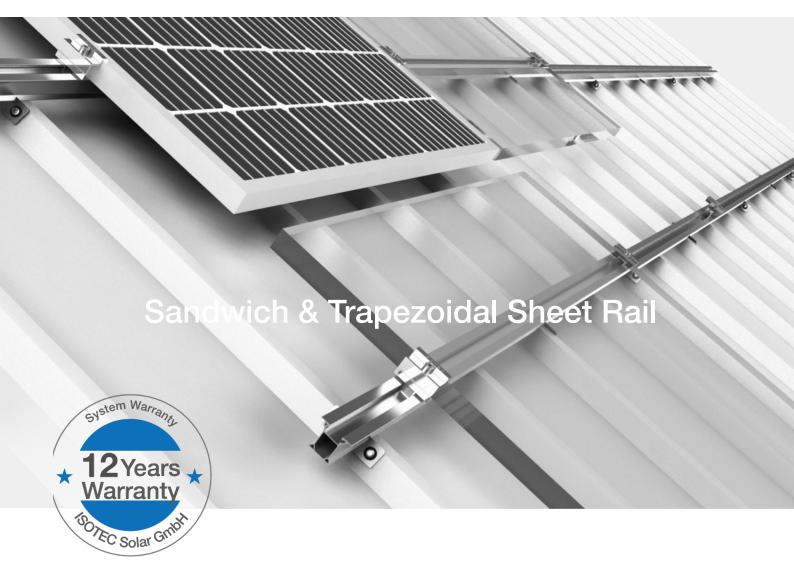

# **ISOSIDE**

## **Maximum Strength**

- Optimized ISOSIDE solution is preferred in overloaded areas for use in sandwich or Trapezioidal roofs/sheets
- It can be used in Landscape or in Portrait orientation layout
- Max. strength is obtained trough self drilling screw
- Send with special EPDM seal between profile and sandwich panel

## **ISOSIDE**

# XSide + ISOBEAM = ISOSIDE