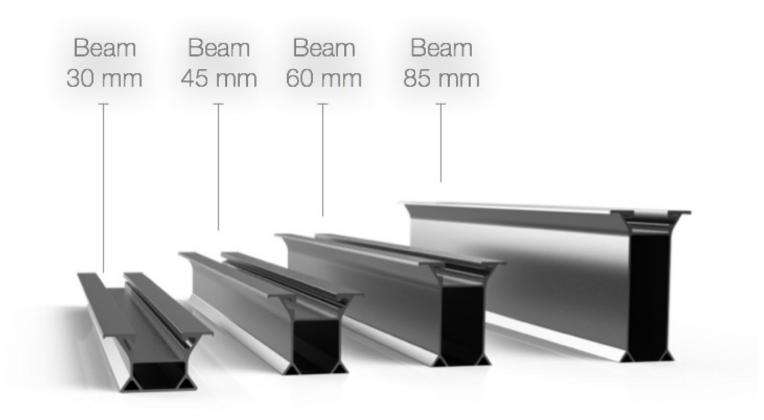

#### **ISOBEAM Profile**

- Optimum strength obtained in portrait and landscape layouts
- Advantage of low cost
- Applied to the rails without drilling
- It is an optimum solution with 4 different height options

## **Technical Data**

| ISOSIDE                |                                                                                    |
|------------------------|------------------------------------------------------------------------------------|
| Scope of application   | Pitched roofs with trapezoidal sheet metal or sandwich panels                      |
| Compatible Solar Panel | L: 640mm - 1960mm<br>W: 990mm-1010mm<br>H: 30mm - 45mm                             |
| Fixation               | Self drilling screw or rivet                                                       |
| High options           | 30 - 45 - 60 - 85mm                                                                |
| Material               | Profile and clamps : Aluminium 6063-T66 Support : EPDM Fasteners : Stainless A2-70 |
| Module Orientation     | Landscape and Portrait                                                             |