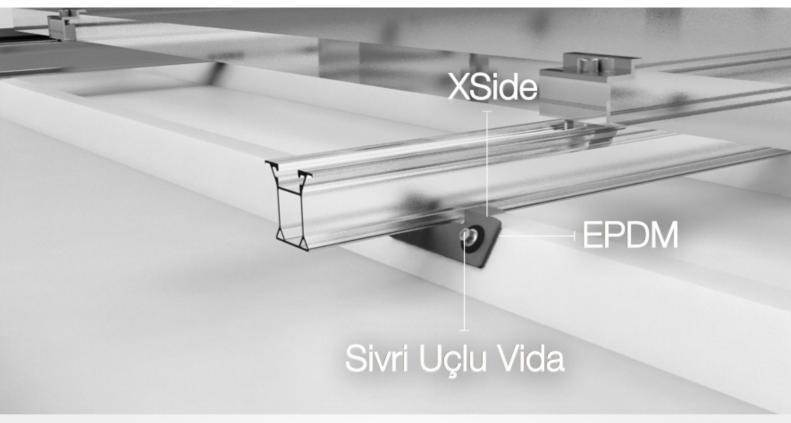

### **XSide Mounting tool**

- Compatible with all ISOBEAM rails
- Delivered with pre-assembled epdm seal
- ► EPDM rubber is available at the bottom of the tool

#### **EPDM** Rubber

Protection for the penetration of water

XSide V1.1

# XSide + ISOBEAM = ISOSIDE