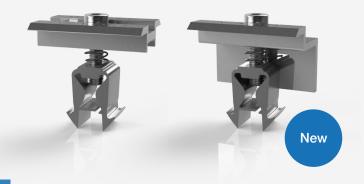

### EasyClamp V.1.3 Middle + V1.3 End Clamp

- ▶ Delivered in set with integrated nut and spring. Can reduce pv module installation time up to 15%
- Compatible with all Isotec profiles. Universal clamps work with framed pv modules between 35 - 45 mm height.