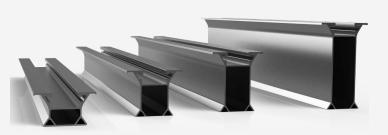

#### **ISOBEAM Profile**

- Optimum strength obtained in portrait and landscape layouts
- Advantage of low cost
- Applied to the rails without drilling
- It is an optimum solution with 4 different height options