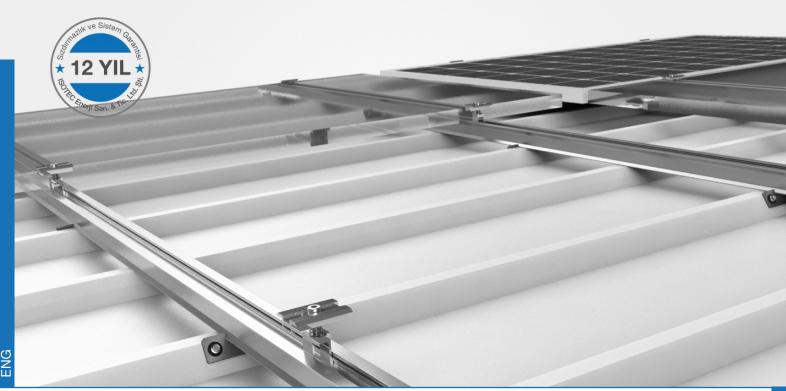

### **XSide Mounting tool**

- Compatible with all ISOBEAM rails
- Delivered with pre-assembled epdm seal
- ► EPDM rubber is available at the bottom of the tool

### EasyClamp V.1.3 Middle + V1.3 End Clamp

- ▶ Delivered in set with integrated nut and spring. Can reduce pv module installation time up to 15%
- Compatible with all Isotec profiles. Universal clamps work with framed pv modules between 35 - 45 mm height.

### Self drilling screw

- This self drilling screw with seal, drills a hole no bigger than needed
- Fastening without swarf
- Sealing warranty

#### **EPDM** Rubber

Protection for the penetration of water

XSide V1.1