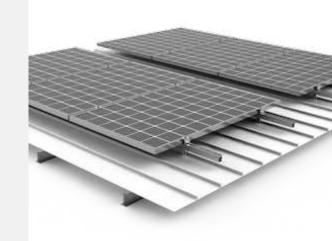

### Maximum Strenght

- ► ISOKEN system is a solution for standing seam roofs
- It is applied with seam clamps directly to the seam
- There are several clamps to fit different seams types
- This system is used with ISOBEAM profile

#### **ISOBEAM V.1.3**

- ► ISOBEAM profile is used in layouts where lateral connection is needed
- Compatible with EasyClamps