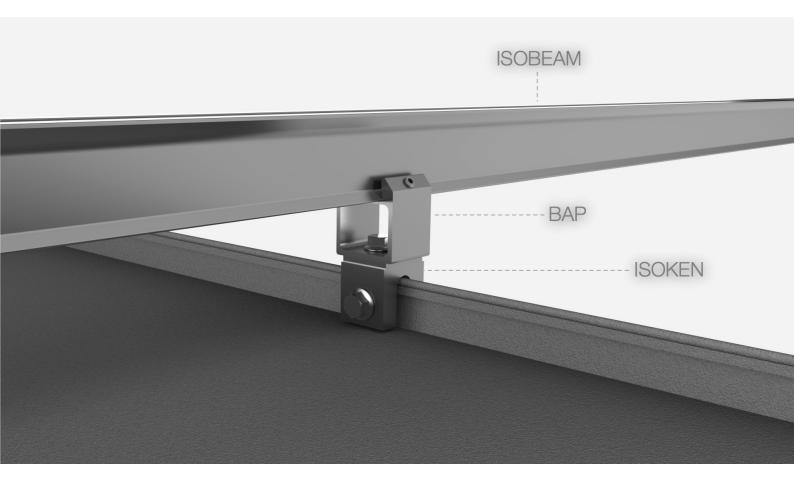

#### **ISOBEAM V.1.3**

- ► ISOBEAM profile is used in layouts where lateral connection is needed
- Compatible with EasyClamps

#### **BUP**

- ► This part is used to connect ISOBEAM profile to the Standing seam Clamp
- Profile height can ve adjusted up to 50mm