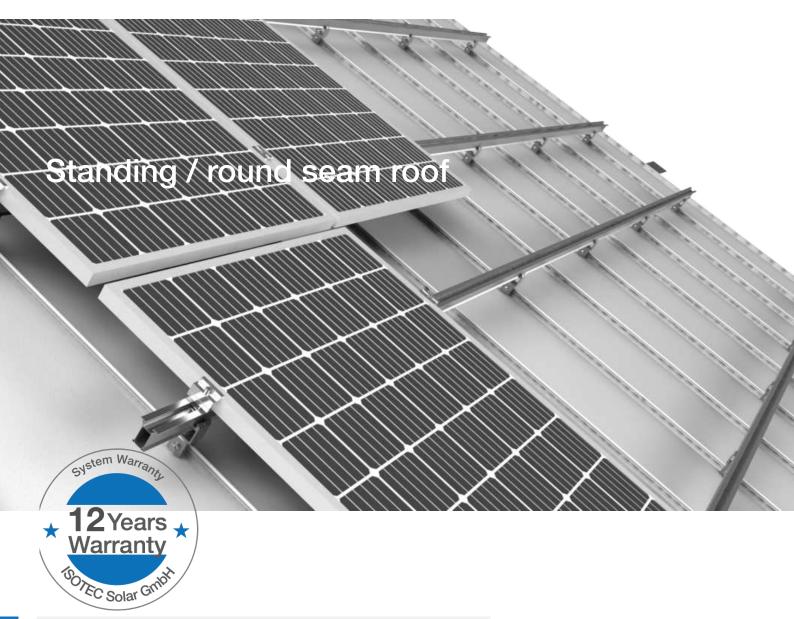

### Maximum Strenght

- ► ISOKEN system is a solution for standing seam roofs
- It is applied with seam clamps directly to the seam
- There are several clamps to fit different seams types
- This system is used with ISOBEAM profile

#### ISOKEN Standing seam Clamp

- Clamp for standing seam roofs are suitable for standing seams and round seams
- Can use Landscape and Portrait