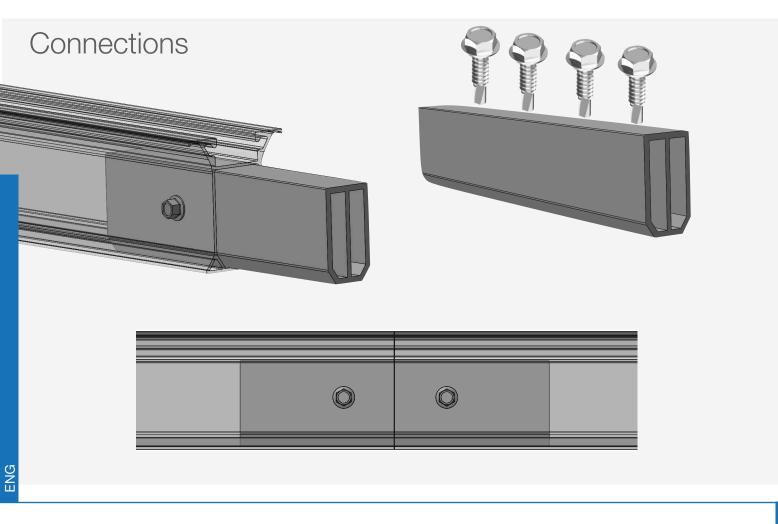

used with ISOBEAM profile



### **ISOKEN**



#### **ISOBEAM V.1.3**

- ► ISOBEAM profile is used in layouts where lateral connection is needed
- Compatible with EasyClamps



#### ISOKEN Standing seam Clamp

- Clamp for standing seam roofs are suitable for standing seams and round seams
- Can use Landscape and Portrait



#### EasyClamp V1 Middle + End Clamp

- Delivered in set with integrated nut and spring. Can reduce pv module installation time up to 15%
- Compatible with all Isotec profiles. Universal clamps work with framed pv modules between 35 45 mm height.



#### **BUP**

- ► This part is used to connect ISOBEAM profile to the Standing seam Clamp
- Profile height can ve adjusted up to 50mm



#### **Beam Connector**

► This part is used to extend ISOBEAM profiler

## ISOKEN





## ISOKEN



#### **Technical Data**

| ISOKEN                 |                                                                                    |
|------------------------|------------------------------------------------------------------------------------|
| Scope of application   | Standing seam roofs and round seams                                                |
| Compatible Solar Panel | L: 640mm - 1960mm<br>W: 990mm-1010mm<br>H: 30mm - 45mm                             |
| Fixation               | Clamping, bolt                                                                     |
| Dimensions             | W: 45mm - H: 41mm                                                                  |
| Material               | Profile and clamps : Aluminium 6063-T66 Support : EPDM Fasten