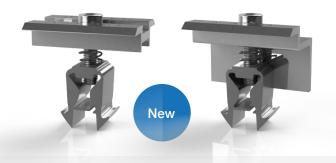

#### ISOKEN Standing seam Clamp

- Clamp for standing seam roofs are suitable for standing seams and round seams
- Can use Landscape and Portrait