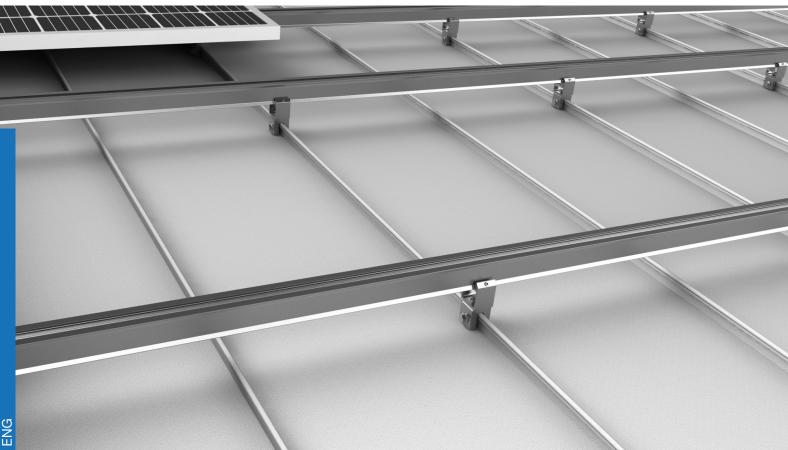

### Maximum Strenght

- ► ISOKEN system is a solution for standing seam roofs
- It is applied with seam clamps directly to the seam
- There are several clamps to fit different seams types
- This system is used with ISOBEAM profile

#### ISOKEN Standing seam Clamp

- Clamp for standing seam roofs are suitable for standing seams and round seams
- Can use Landscape and Portrait