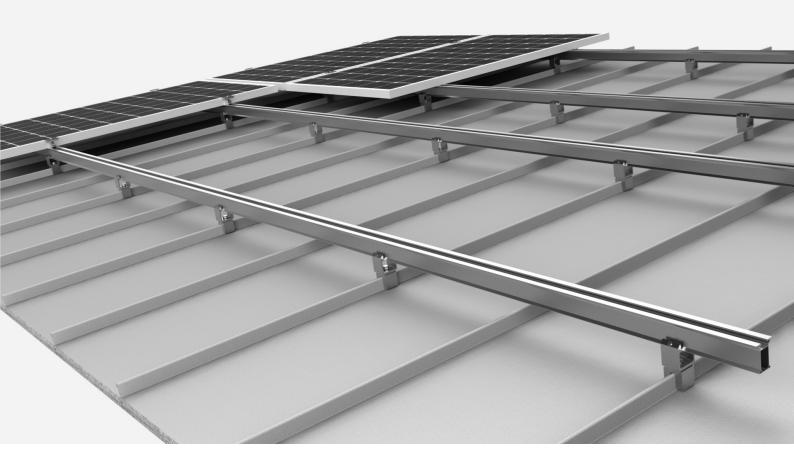

### Maximum Strenght

- ► ISOKEN system is a solution for standing seam roofs
- It is applied with seam clamps directly to the seam
- There are several clamps to fit different seams types
- This system is used with ISOBEAM profile

#### ISOKEN Standing seam Clamp

- Clamp for standing seam roofs are suitable for standing seams and round seams
- Can use Landscape and Portrait