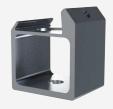

#### **BUP**

- ► This part is used to connect ISOBEAM profile to the Standing seam Clamp
- Profile height can ve adjusted up to 50mm