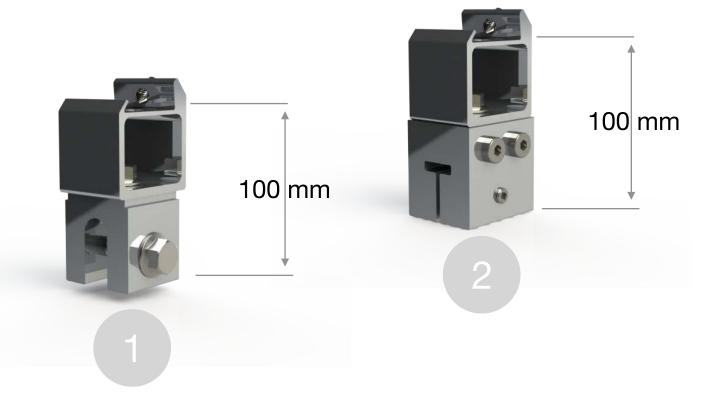

is used with ISOBEAM profile



### **ISOKEN**



#### **ISOBEAM V.1.3**

- ► ISOBEAM profile is used in layouts where lateral connection is needed
- Compatible with EasyClamps



#### ISOKEN Standing seam Clamp

- Clamp for standing seam roofs are suitable for standing seams and round seams
- Can use Landscape and Portrait



#### EasyClamp V1 Middle + End Clamp

- Delivered in set with integrated nut and spring. Can reduce pv module installation time up to 15%
- Compatible with all Isotec profiles. Universal clamps work with framed pv modules between 35 45 mm height.



#### **BUP**

- ► This part is used to connect ISOBEAM profile to the Standing seam Clamp
- Profile height can ve adjusted up to 50mm



#### **Beam Connector**

► This part is used to extend ISOBEAM profiler

## ISOKEN





## ISOKEN



#### **Technical Data**

| ISOKEN                 |                                                                                    |
|------------------------|------------------------------------------------------------------------------------|
| Scope of application   | Standing seam roofs and round seams                                                |
| Compatible Solar Panel | L: 640mm - 1960mm<br>W: 990mm-1010mm<br>H: 30mm - 45mm                             |
| Fixation               | Clamping, bolt                                                                     |
| Dimensions             | W: 45mm - H: 41mm                                                                  |
| Material               | Profile and clamps : Aluminium 6063-T66 Support : EPDM Fast