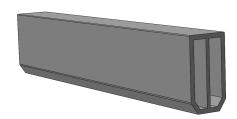

#### **ISOBEAM V.1.3**

- ► ISOBEAM profile is used in layouts where lateral connection is needed
- Compatible with EasyClamps