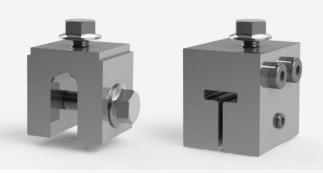

#### ISOKEN Standing seam Clamp

- Clamp for standing seam roofs are suitable for standing seams and round seams
- Can use Landscape and Portrait

#### EasyClamp V1 Middle + End Clamp

- Delivered in set with integrated nut and spring. Can reduce pv module installation time up to 15%
- Compatible with all Isotec profiles. Universal clamps work with framed pv modules between 35 45 mm height.