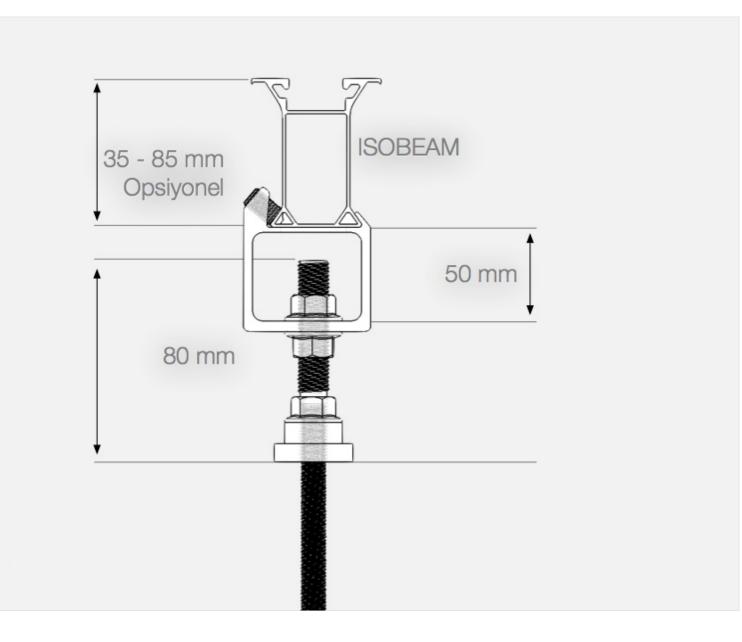

#### BUP

- This part is used to connect ISOBEAM profile to the anchor
- Profile height can ve adjusted up to 50mm

### Adjustment up to 20cm for a better one Ventilation and more yield