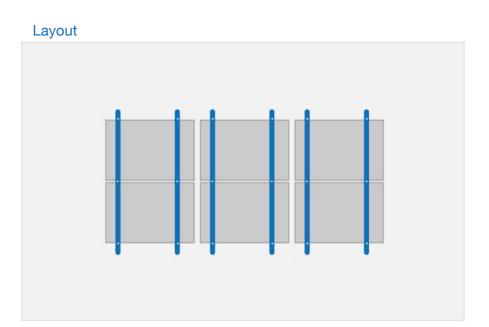

### Maximum Strenght

- ISOBEAM solution is directly connected to sub-structure in trapezoidal sheet roofs
- It is applied with long profiles in portrait and landscape layouts
- Space between trapezoidal sheet and PV module can be adjusted in order to have better air flow under PV modules
- Special EPDM seal is applied between anchor and trapezoidal sheet preserve sealing