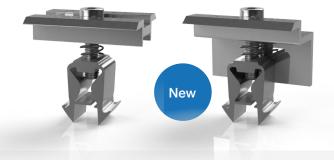

#### EasyClamp V1 Middle + End Clamp

- Delivered in set with integrated nut and spring. Can reduce pv module installation time up to 15%
- Compatible with all Isotec profiles. Universal clamps work with framed pv modules between 35 - 45 mm height.