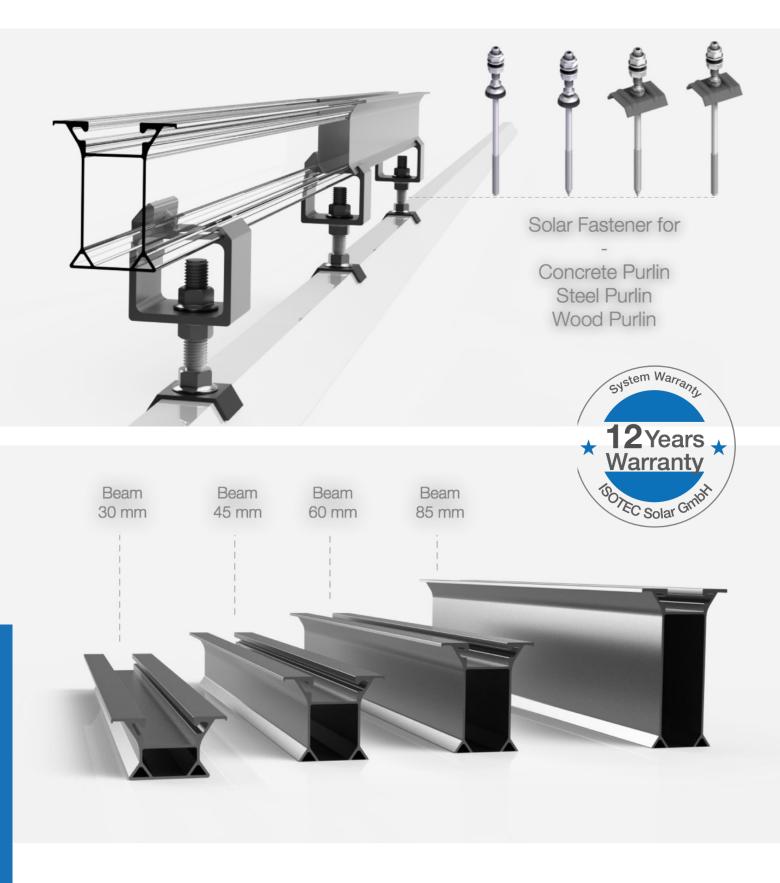

#### Threaded Anchor with seal

- This anchor is specially used when fixing profile to subsutructure is needed
- Steel & Woodenconstructions

#### BUP

- This part is used to connect ISOBEAM profile to the anchor
- Profile height can ve adjusted up to 50mm

#### **Technical Data**

| ISOBEAM V              |                                                                               |  |  |
|------------------------|-------------------------------------------------------------------------------|--|--|
| Scope of application   | Trapezoidal sheet and Sanwich roofs                                           |  |  |
| Compatible Solar Panel | L: 640mm - 1960mm<br>W: 990mm-1010mm<br>H: 30mm - 45mm                        |  |  |
| Fixation               | Anchor, bolt                                                                  |  |  |
| Dimensions             | W: 60mm - H: 40mm                                                             |  |  |
| Material               | Profile and clamps: Aluminium 6063-T66Support: EPDMFasteners: Stainless A2-70 |  |  |
| Purlin span            | From 1m - 2.2m                                                                |  |  |