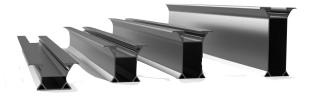

#### **ISOBEAM V.1.3**

- ISOBEAM profile is used in layouts where lateral connection is needed
- Compatible with EasyClamps

#### BUP

- This part is used to connect ISOBEAM profile to the anchor
- Profile height can ve adjusted up to 50mm

#### **Beam Connector**

This part is used to extend ISOBEAM profiler