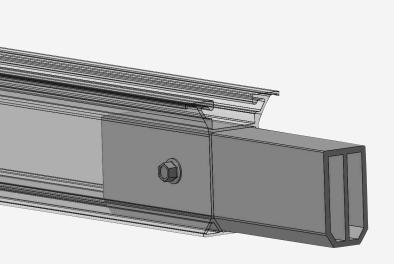

#### BUP

- This part is used to connect ISOBEAM profile to the anchor
- Profile height can ve adjusted up to 50mm

#### **Beam Connector**

This part is used to extend ISOBEAM profiler