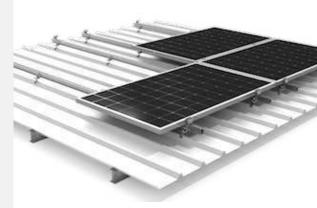

### Maximum Strenght

- ISOBEAM solution is directly connected to sub-structure in trapezoidal sheet roofs
- It is applied with long profiles in portrait and landscape layouts
- Space between trapezoidal sheet and PV module can be adjusted in order to have better air flow under PV modules
- Special EPDM seal is applied between anchor and trapezoidal sheet preserve sealing

### Adjustment up to 20cm for a better one Ventilation and more yield