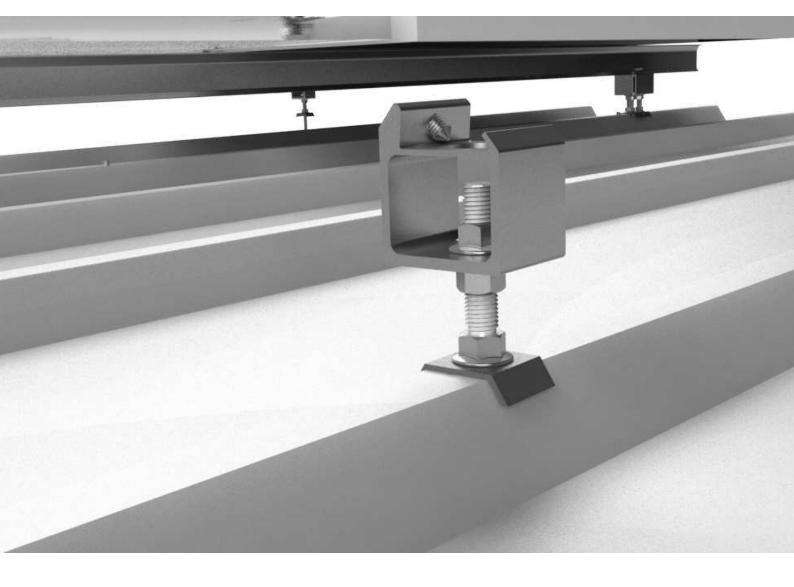

#### Threaded Anchor with seal

- This anchor is specially used when fixing profile to subsutructure is needed
- Steel & Woodenconstructions

#### BUP

- This part is used to connect ISOBEAM profile to the anchor
- Profile height can ve adjusted up to 50mm